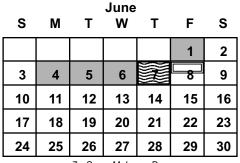

12-16 - Mid-Winter Break 30 - Spring Break

7 - Snow Make-up Day 8 - Teacher Workshop (half day)

171 **Instructional Days** 

- 2 **Teacher Workshop**
- 5 School Improvement/Staff Development
- 3 **Parent Conferences**
- 7 Holidays
- 188 **Contract Days**